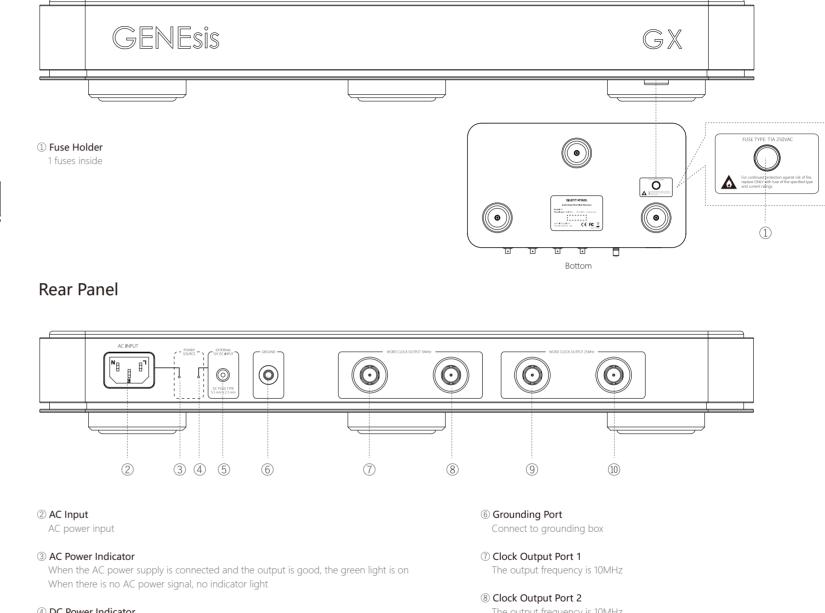

# Front Panel

- Four clock outputs: Four digital clock outputs.
- Gold-plated ports: Premium gold-plated housing ports enhance transmission guality.
- Two different frequency: Two 10MHz outputs and two 25MHz outputs.

**Connection Diagram** 

(4) DC Power Indicator

When the DC power supply is connected and the output is good, the green light is on When there is no DC power signal, no indicator light

### 5 DC Input

5.5mm x 2.5mm DC 12V DC power input port (can be connected to Silent Angel F2 linear power supply)

the DC power indicator lights up

The output frequency is 10MHz

③ Clock Output Port 3 The output frequency is 25MHz

10 Clock Output Port 4 The output frequency is 25MHz