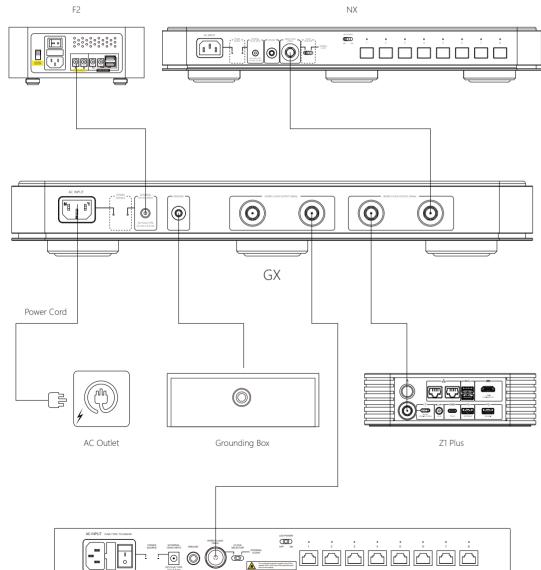

**Connection Diagram** 

(4) DC Power Indicator

When the DC power supply is connected and the output is good, the green light is on When there is no DC power signal, no indicator light

### 5 DC Input

5.5mm x 2.5mm DC 12V DC power input port (can be connected to Silent Angel F2 linear power supply)

the DC power indicator lights up

The output frequency is 10MHz

③ Clock Output Port 3 The output frequency is 25MHz