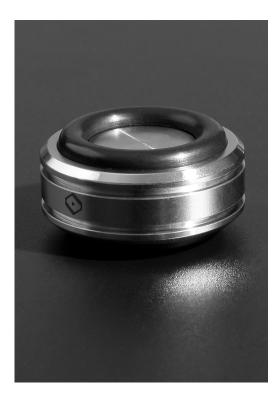

## Features

One set of Silent Angel Stand S28 includes three stands, which is made by high quality 304 stainless stell and rubber pad. Stand S28 can be used for Silent Angel Bonn N8 and other product that fit its loading capablility. You can use Stand S28 to adapt the sound with three different ways:

- 1. Put rubber pad at both side of stand.
- 2. Put rubber pad at upper side of stand.
- 3. Put rubber pad at bottom side of stand.

You can also find many other ways to put Stand S28 under Bonn N8 according to your preferences. Such as: Put two at the front and one at the rear, put one at the front and two at the rear, ..., and so on.

## **Specifications**

Model Name: Stand S28

Size ∅ 28 x 10mm (not include rubber pad)

 $\emptyset$  28 x 14mm (include rubber pad)

Material 304 Stainless Steel, High Quality Rubber

Quantity: Stand \*3, Rubber \*6