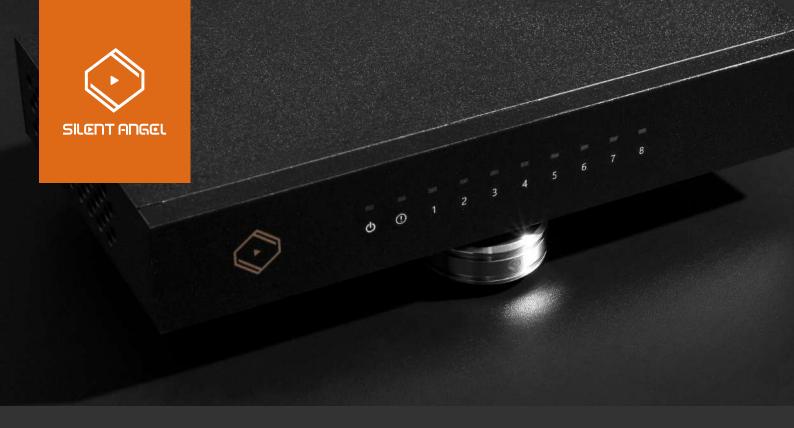

## Features

One set of Silent Angel Stand S28 includes three stands, which is made by high quality 304 stainless stell and rubber pad. Stand S28 can be used for Silent Angel Bonn N8 and other product that fit its loading capablility. You can use Stand S28 to adapt the sound with three different ways:

- 1. Put rubber pad at both side of stand.
- 2. Put rubber pad at upper side of stand.
- 3. Put rubber pad at bottom side of stand.

You can also find many other ways to put Stand S28 under Bonn N8 according to your preferences. Such as: Put two at the front and one at the rear, put one at the front and two at the rear, ..., and so on.