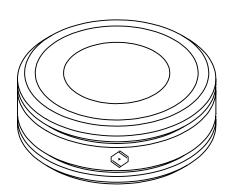

## Features

One set of Silent Angel Stand S28 includes three stands, which is made by high quality 304 stainless stell and rubber pad. Stand S28 can be used for Silent Angel Bonn N8 and other product that fit its loading capablility. You can use Stand S28 to adapt the sound with three different ways:

## **Specifications**

Model Name: Stand S28

Size ∅ 28 x 10mm (not include rubber pad)

 $\emptyset$  28 x 14mm (include rubber pad)

Material 304 Stainless Steel, High Quality Rubber

Quantity: Stand \*3, Rubber \*6