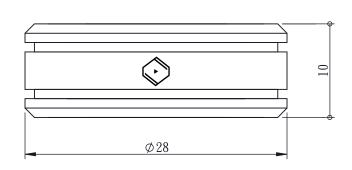

## **Specifications**

Model Name: Stand S28

Size ∅ 28 x 10mm (not include rubber pad)

 $\emptyset$  28 x 14mm (include rubber pad)

Material 304 Stainless Steel, High Quality Rubber

Quantity: Stand \*3, Rubber \*6